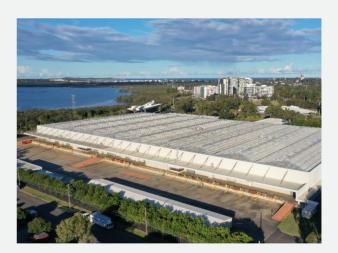

## TripleTwoNine - Warehouse Refurbishment, Caringbah NSW

EDM was appointed by Aliro Group to provide superintendent and project management services for the refurbishment of an existing 26,000 sqm warehouse as part of the wider redevelopment of their TripleTwoNine estate located at Endeavour Road, Caringbah. The works comprise an internal refurbishment, service upgrades, facade modifications, roof replacement, reconfiguration of inter-tenancy walls, civil works and landscaping to suit incoming tenant requirements.